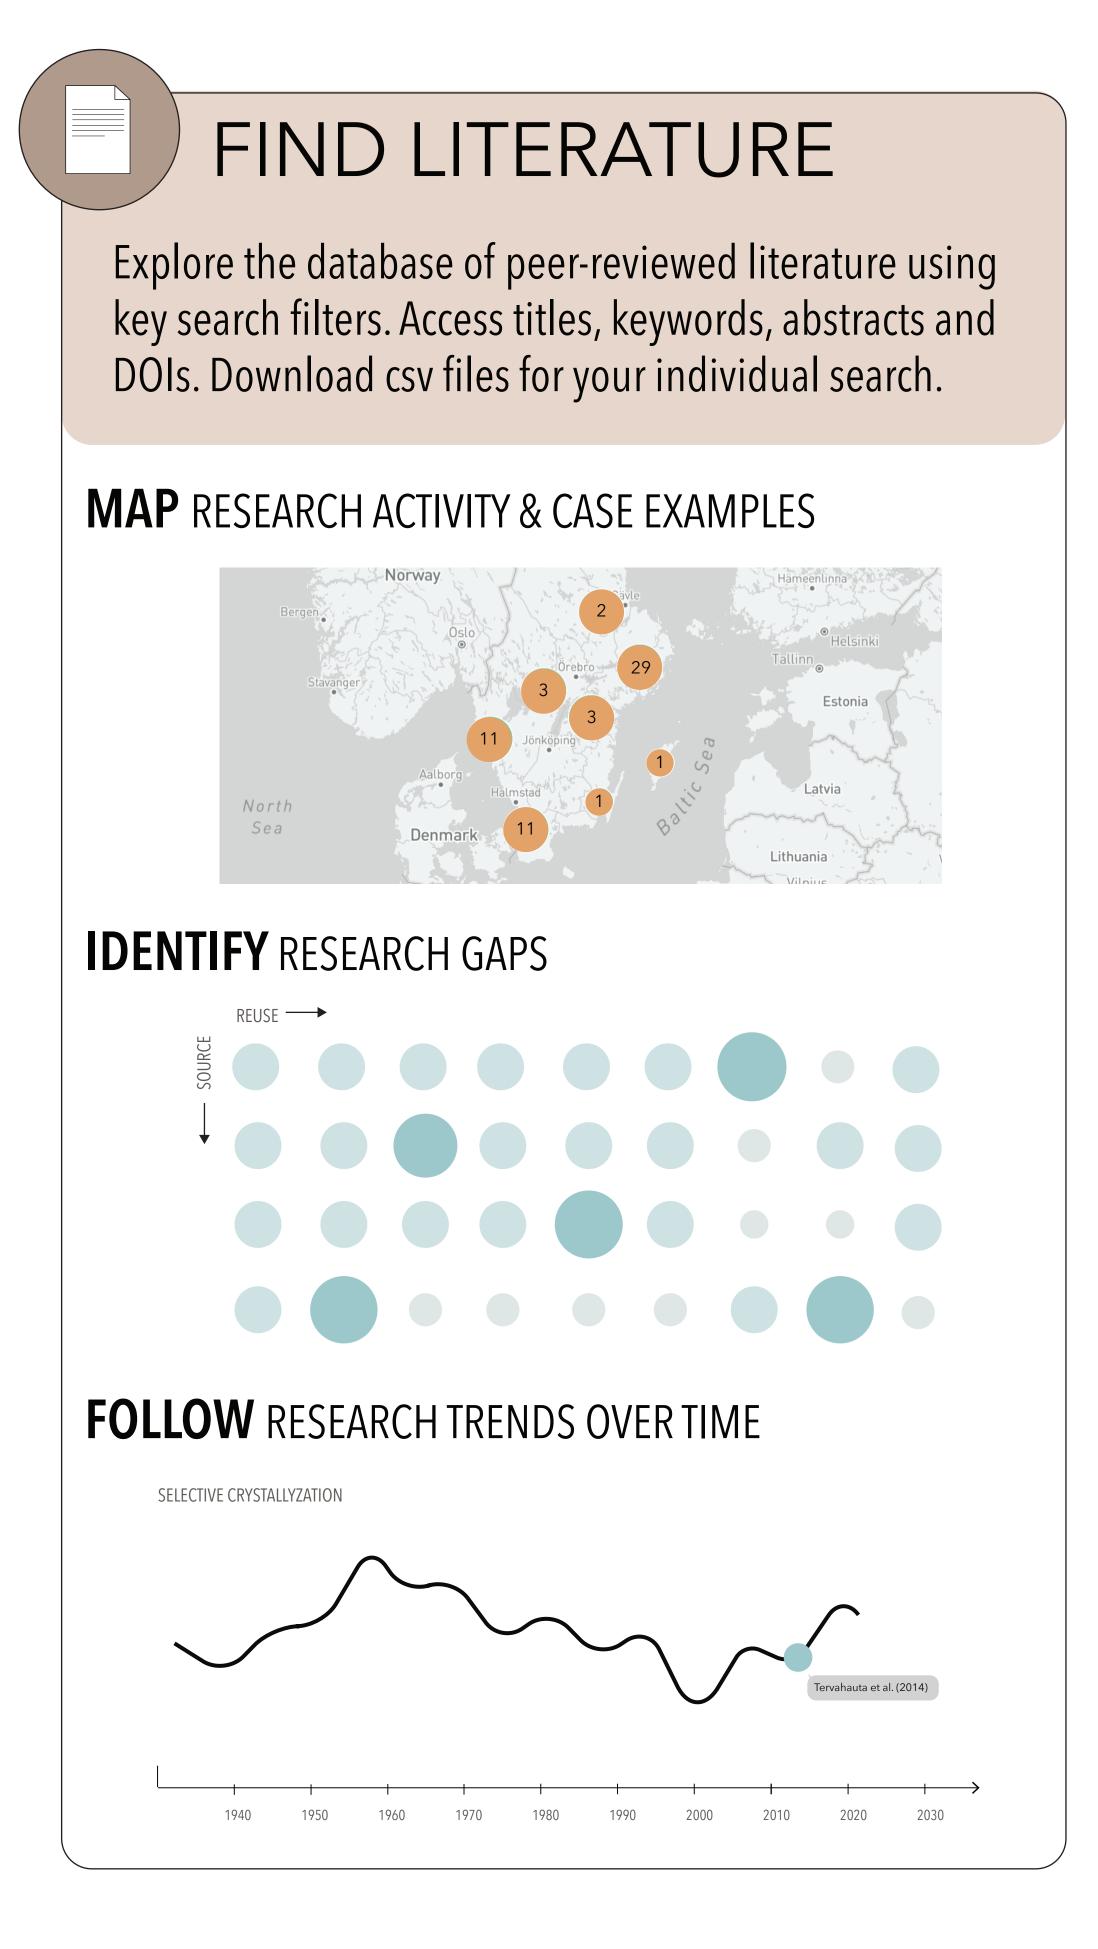

## CONCENTRATED KNOWLEDGE ON NUTRIENTS

Easily find scientific papers on nutrient recirculation using our tool

contact@endofwastewater.net www.endofwastewater.net www.egestabase.net

find publications

map research

identify gaps

follow trends

explore options